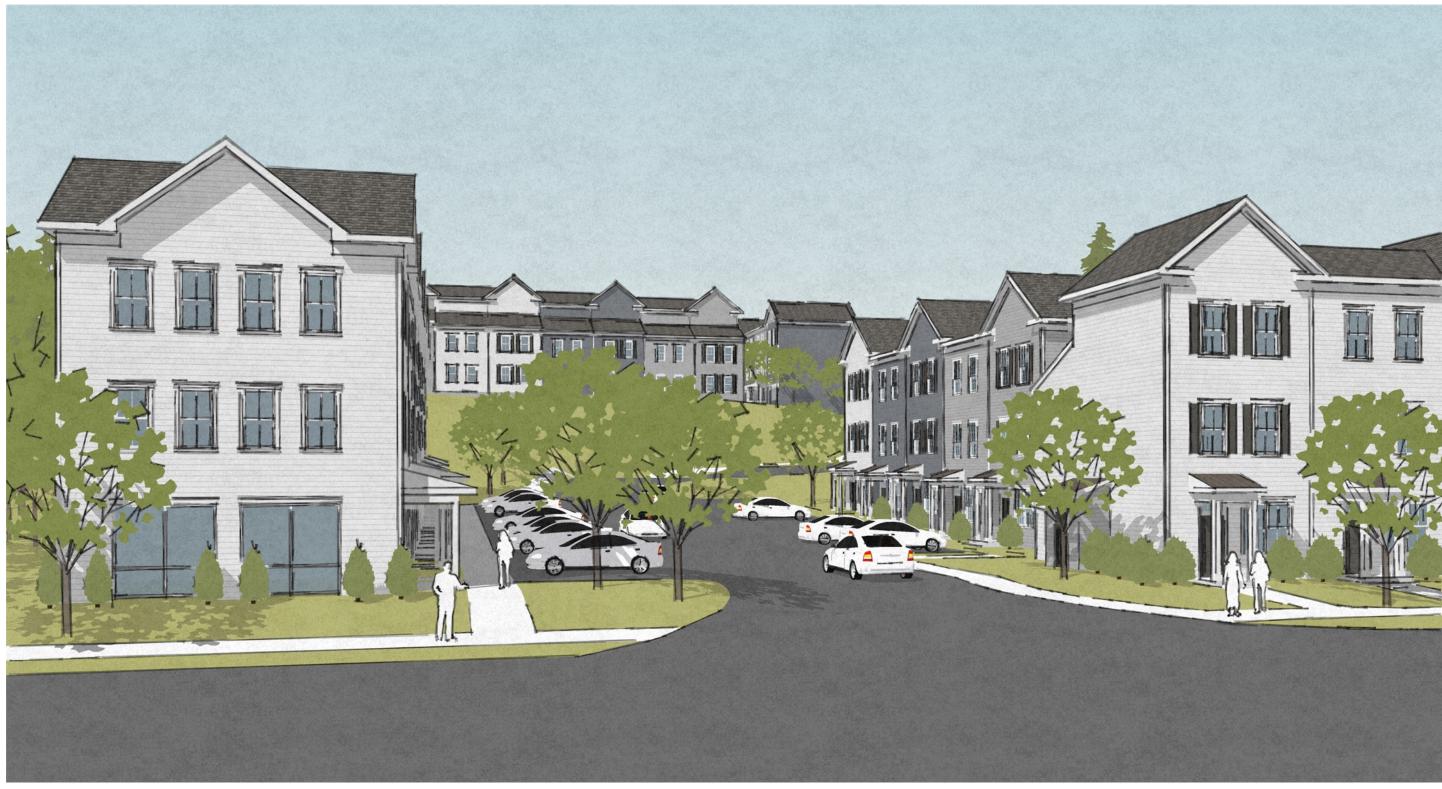

VIEW FROM PROPOSED ENTRY DRIVE ON NY SR 366 / DRYDEN ROAD LOOKING SOUTH

VARNA -AGE AT VARI DESIGN DRAMI THE VILI SCHEMATIC

01.03.2019

STUDIO M ARCHITECTURE & PLANNING

∢ TRINIT

ſО

VIEW 1

VIEW FROM MT. PLEASANT ROAD NEAR GARAGE ENTRY LOOKING SOUTHWEST