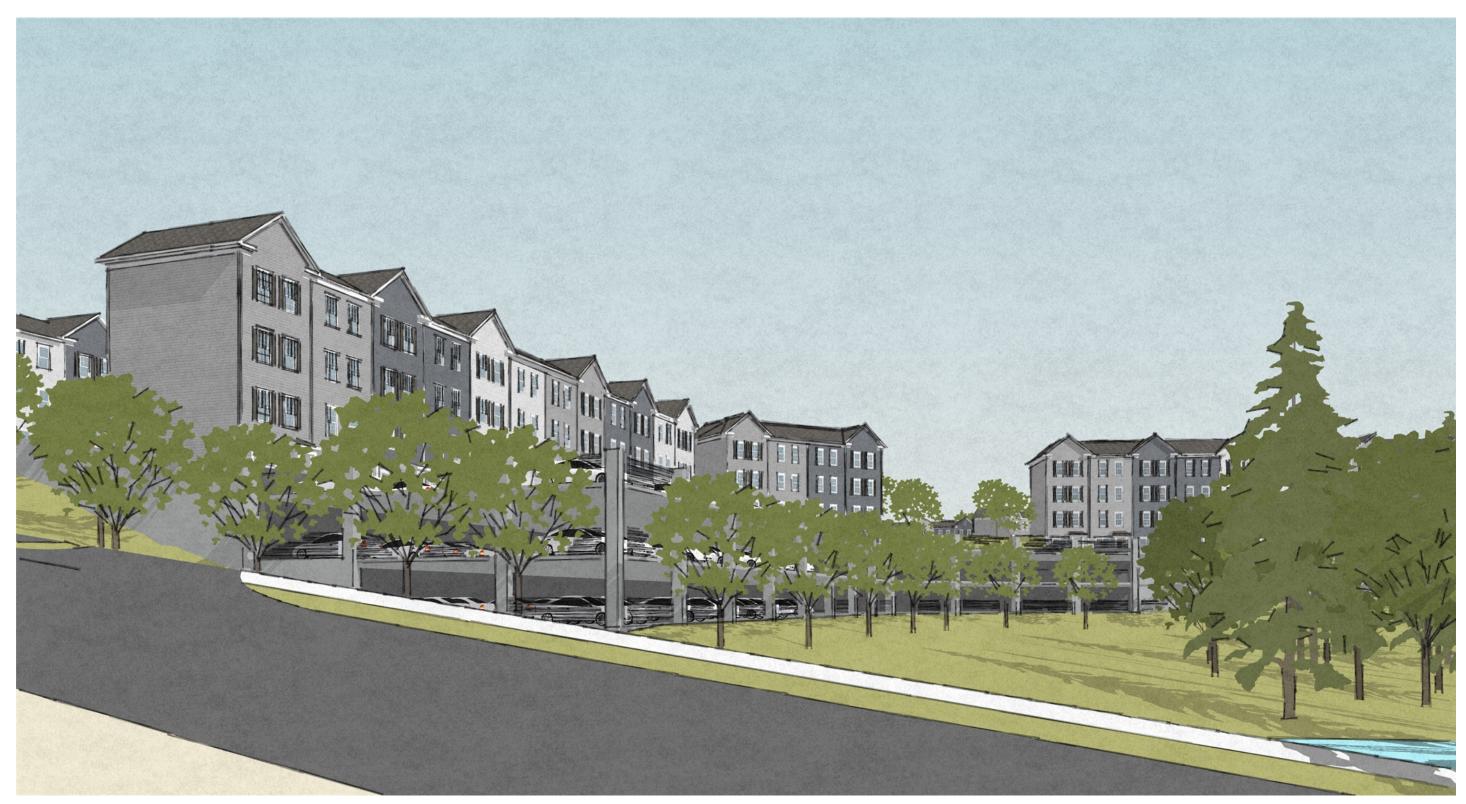

VARNA AGE AT VI THE VILL' SCHEMATIC

01.03.2019

STUDIO M ARCHITECTURE & PLANNING

'n ∢ TRINIT

 $\vee IEM 2$ 

VIEW FROM RAIL TRAIL LOOKING NORTH TOWARDS BUILDING CLUSTER AT SOUTHEAST CORNER OF SITE

4 S THE VII SCHEMAT