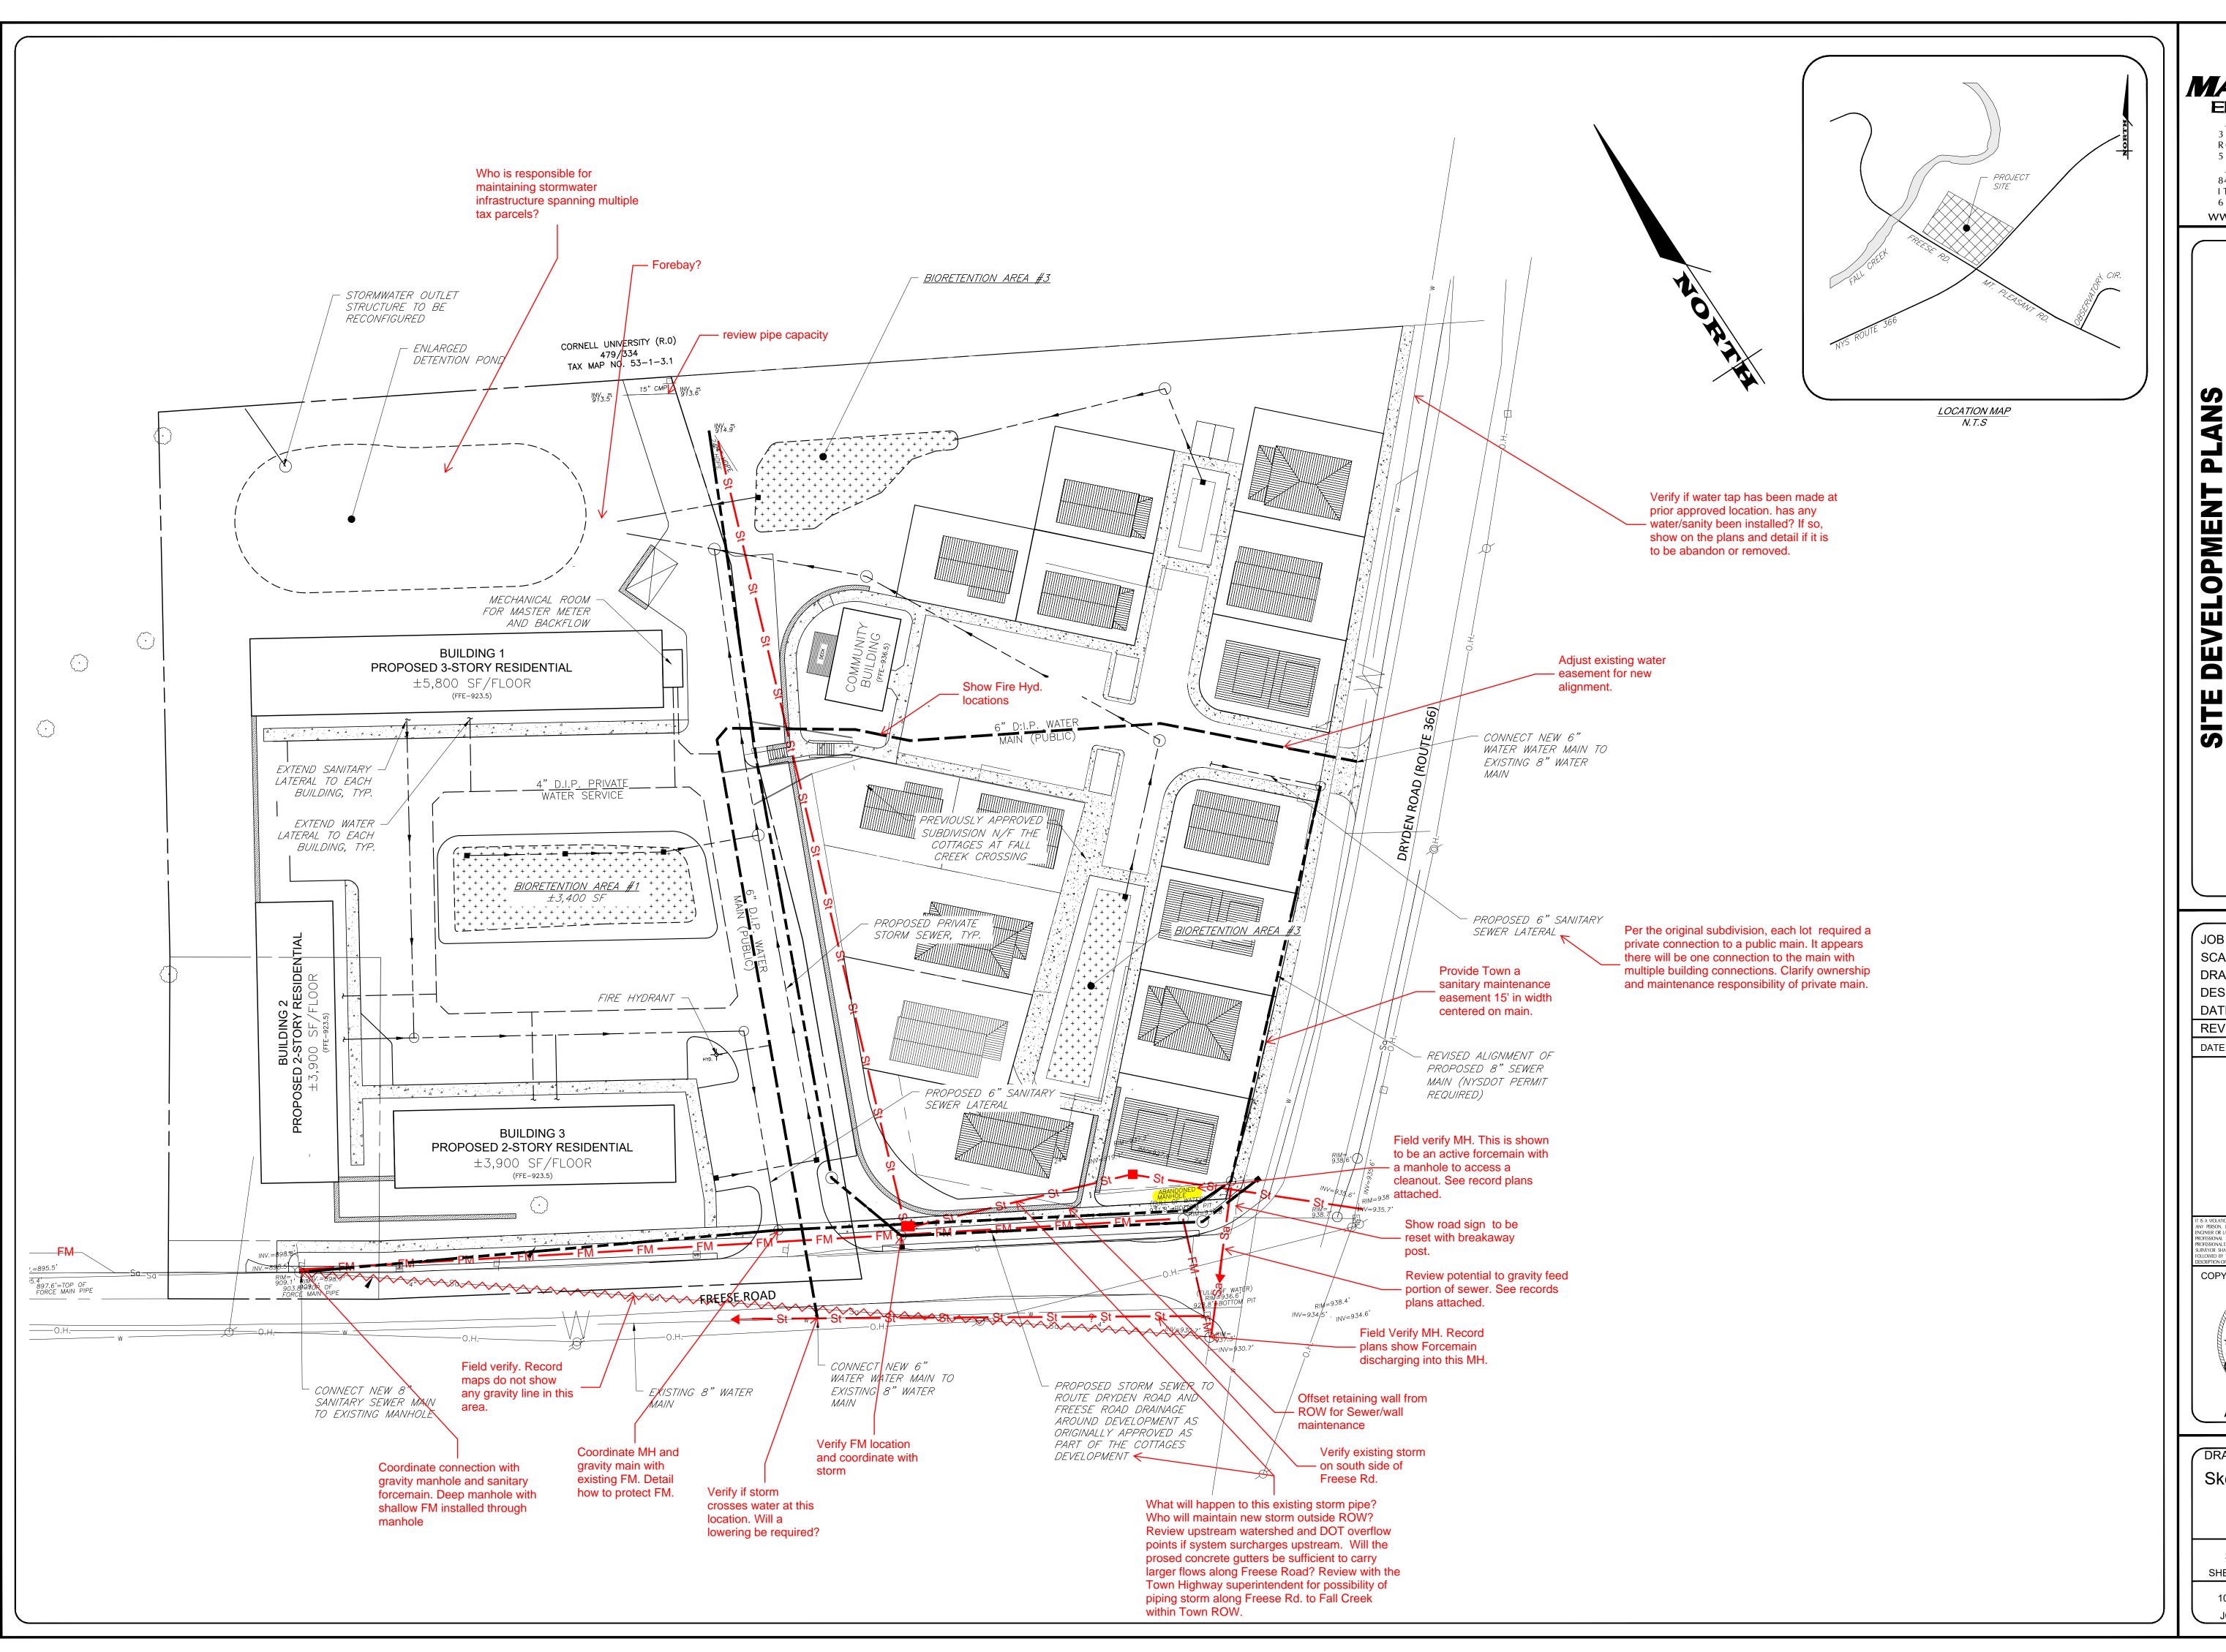

> TE ROUTE 366) STATE OF NEW YORK

INTERSECT OF DRYDEN

SITE DEVELOPMENT PLANS
for for AIFLY DEVELOPMENT

JOB NO: 1096-20

SCALE: 1"=30'

DRAWN: AMF

DESIGNED: AMF

DATE: 3/11/20

COPYRIGHT © 2020 MARATHON ENG.

Sketch Utility Plan

3 of 3
SHEET No:

1096-20

C-4.0

DRAWING No:

JOB No:

ADAM M. FISHEL