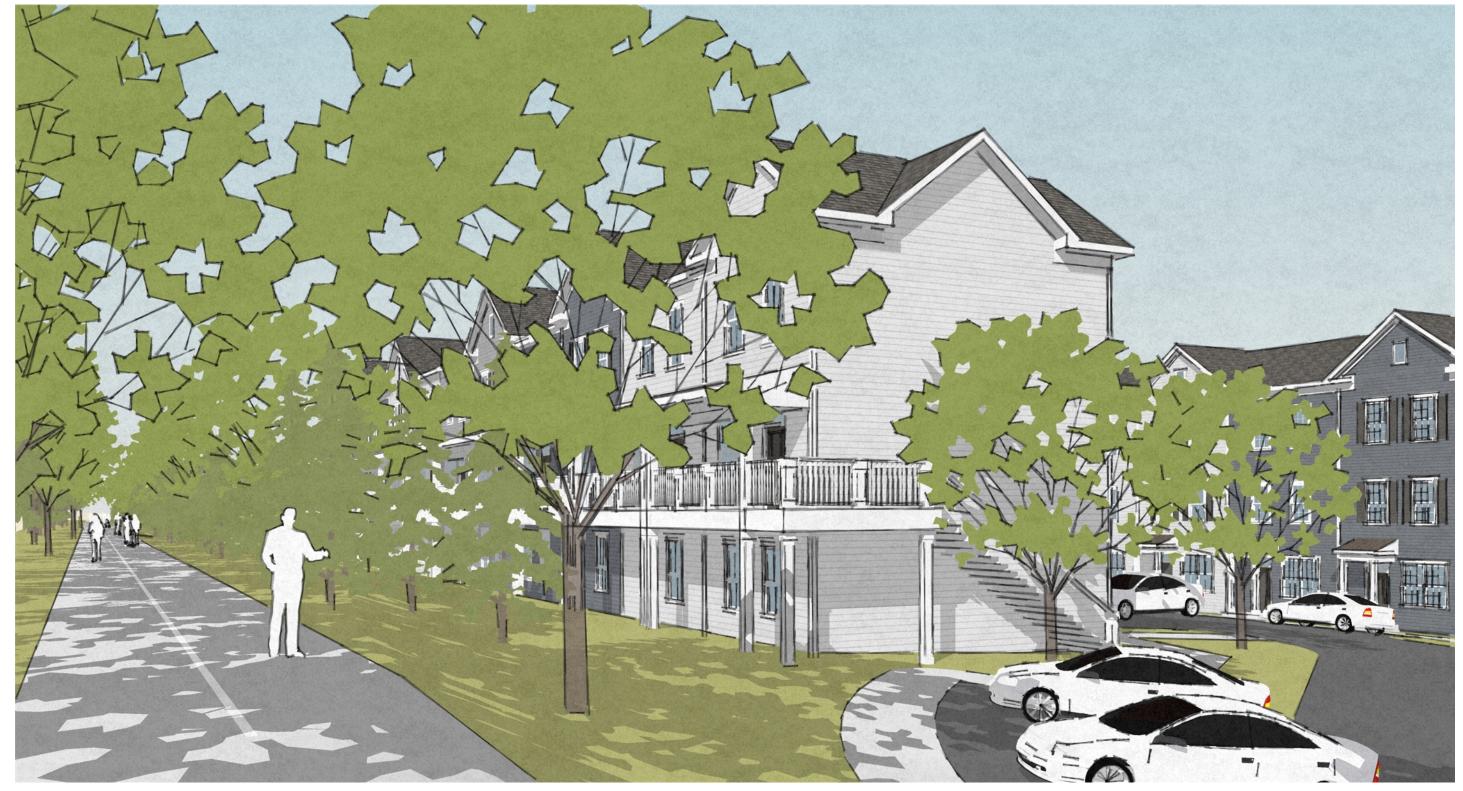

VIEW FROM RAIL TRAIL LOOKING NORTH TOWARDS BUILDING CLUSTER AT SOUTHEAST CORNER OF SITE

4 S THE VII SCHEMAT

01.03.2019

🌗 ТКІМІТА

ſО

VIEM 3

VIEW FROM RAIL TRAIL LOOKING NORTH TOWARDS BUILDING CLUSTER AT NORTHEAST CORNER OF SITE

ш Ю THE VIL SCHEMATI

01.03.2019

🕇 TRINITAS

 $\vee IEM 4$ 

VIEW FROM RAIL TRAIL NEAR MT. PLEASANT ROAD ENTRY DRIVE LOOKING SOUTH