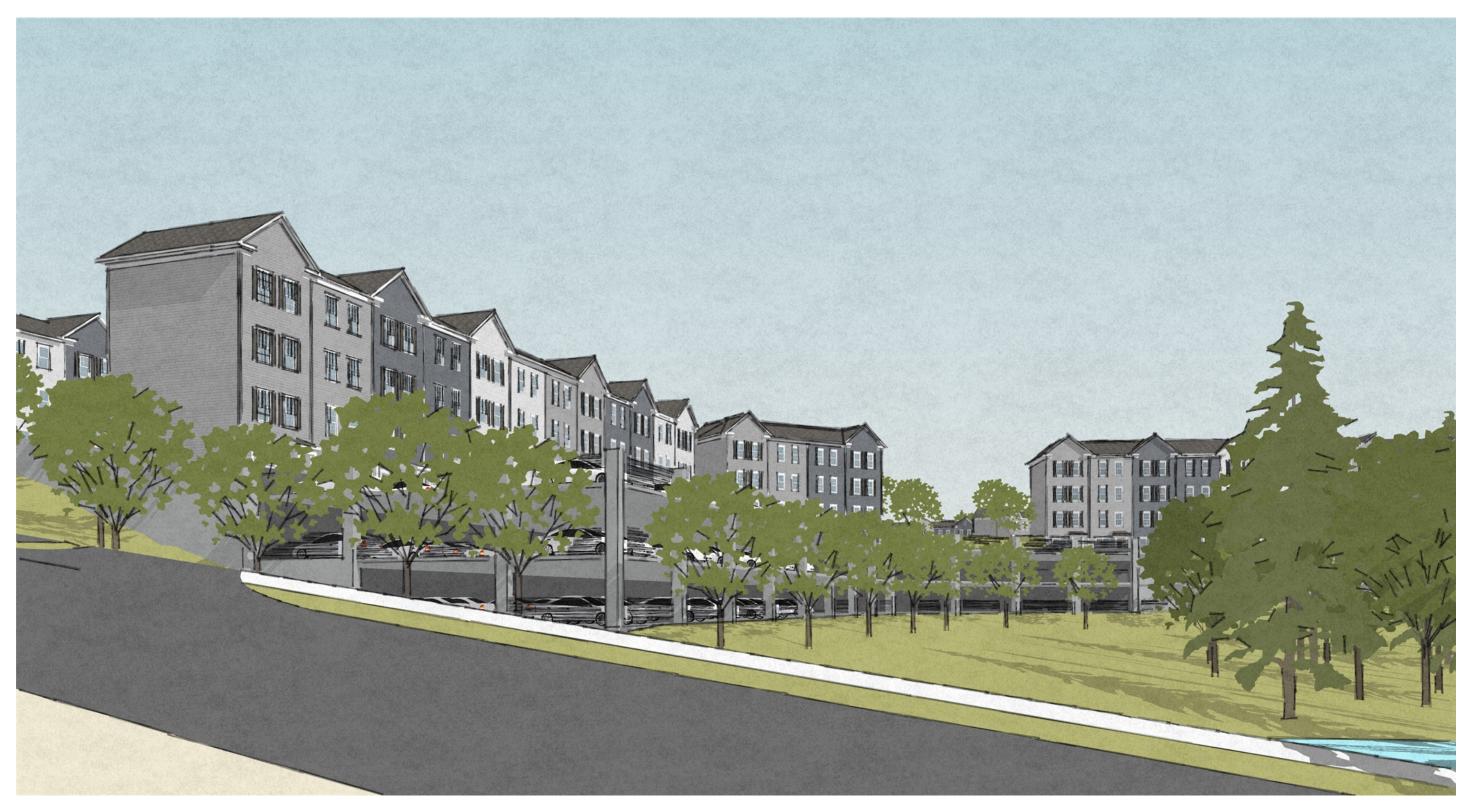

VIEW FROM RAIL TRAIL LOOKING NORTH TOWARDS BUILDING CLUSTER AT SOUTHEAST CORNER OF SITE

4 S THE VII SCHEMAT

01.03.2019

🌗 ТКІМІТА

ſО

VIEM 3

VIEW FROM RAIL TRAIL LOOKING NORTH TOWARDS BUILDING CLUSTER AT NORTHEAST CORNER OF SITE