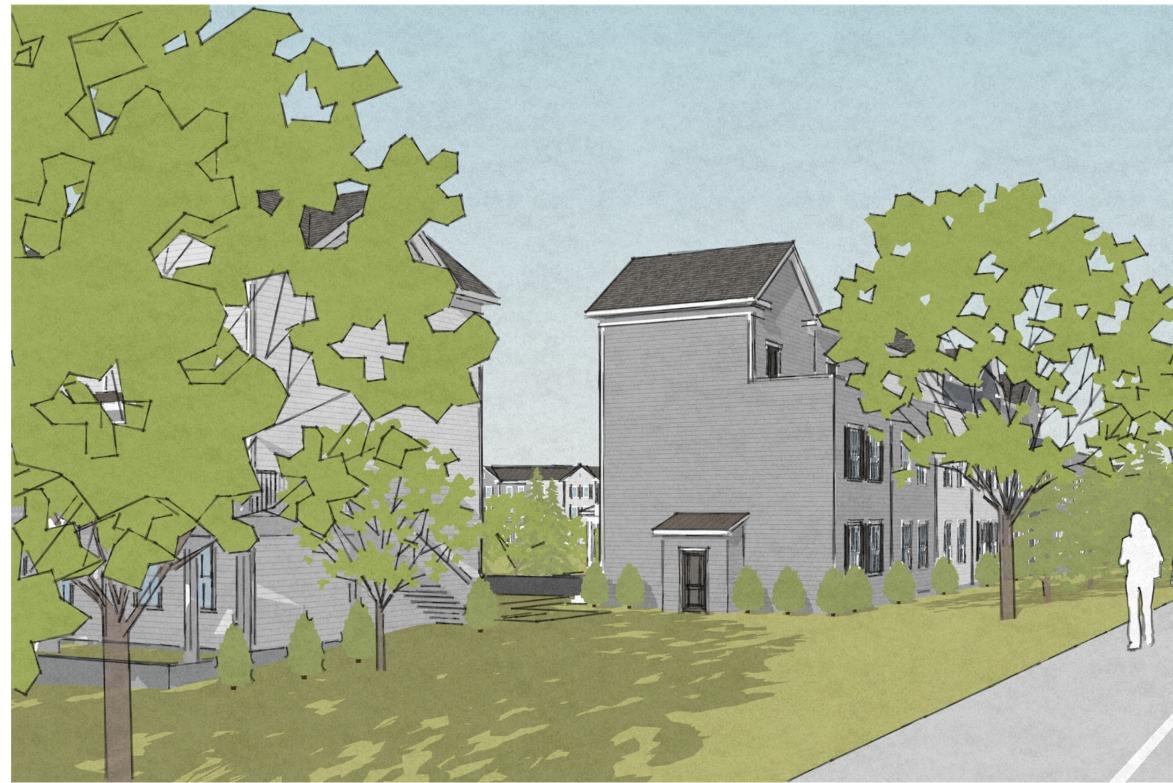

VIEW FROM PROPOSED ENTRY DRIVE ON NY SR 366 / DRYDEN ROAD LOOKING SOUTH

STUDIO M RCHITECTURE & PLANNING 08.20.2019 VARNA -AGE AT VARN DESIGN DRAWIN THE VILLA SCHEMATIC I

ר א ע

TRINI

VIEW FROM RAIL TRAIL NEAR MT. PLEASANT ROAD ENTRY DRIVE LOOKING SOUTH

TRINI 08.20.2019 4 Ш О SCHEV SCHEV

ſП ∢

VIEW FROM PROPOSED ENTRY DRIVE ON NY SR 366 / DRYDEN ROAD LOOKING SOUTH

VARNA -AGE AT VARI DESIGN DRAMI THE VILI SCHEMATIC

01.03.2019

STUDIO M ARCHITECTURE & PLANNING