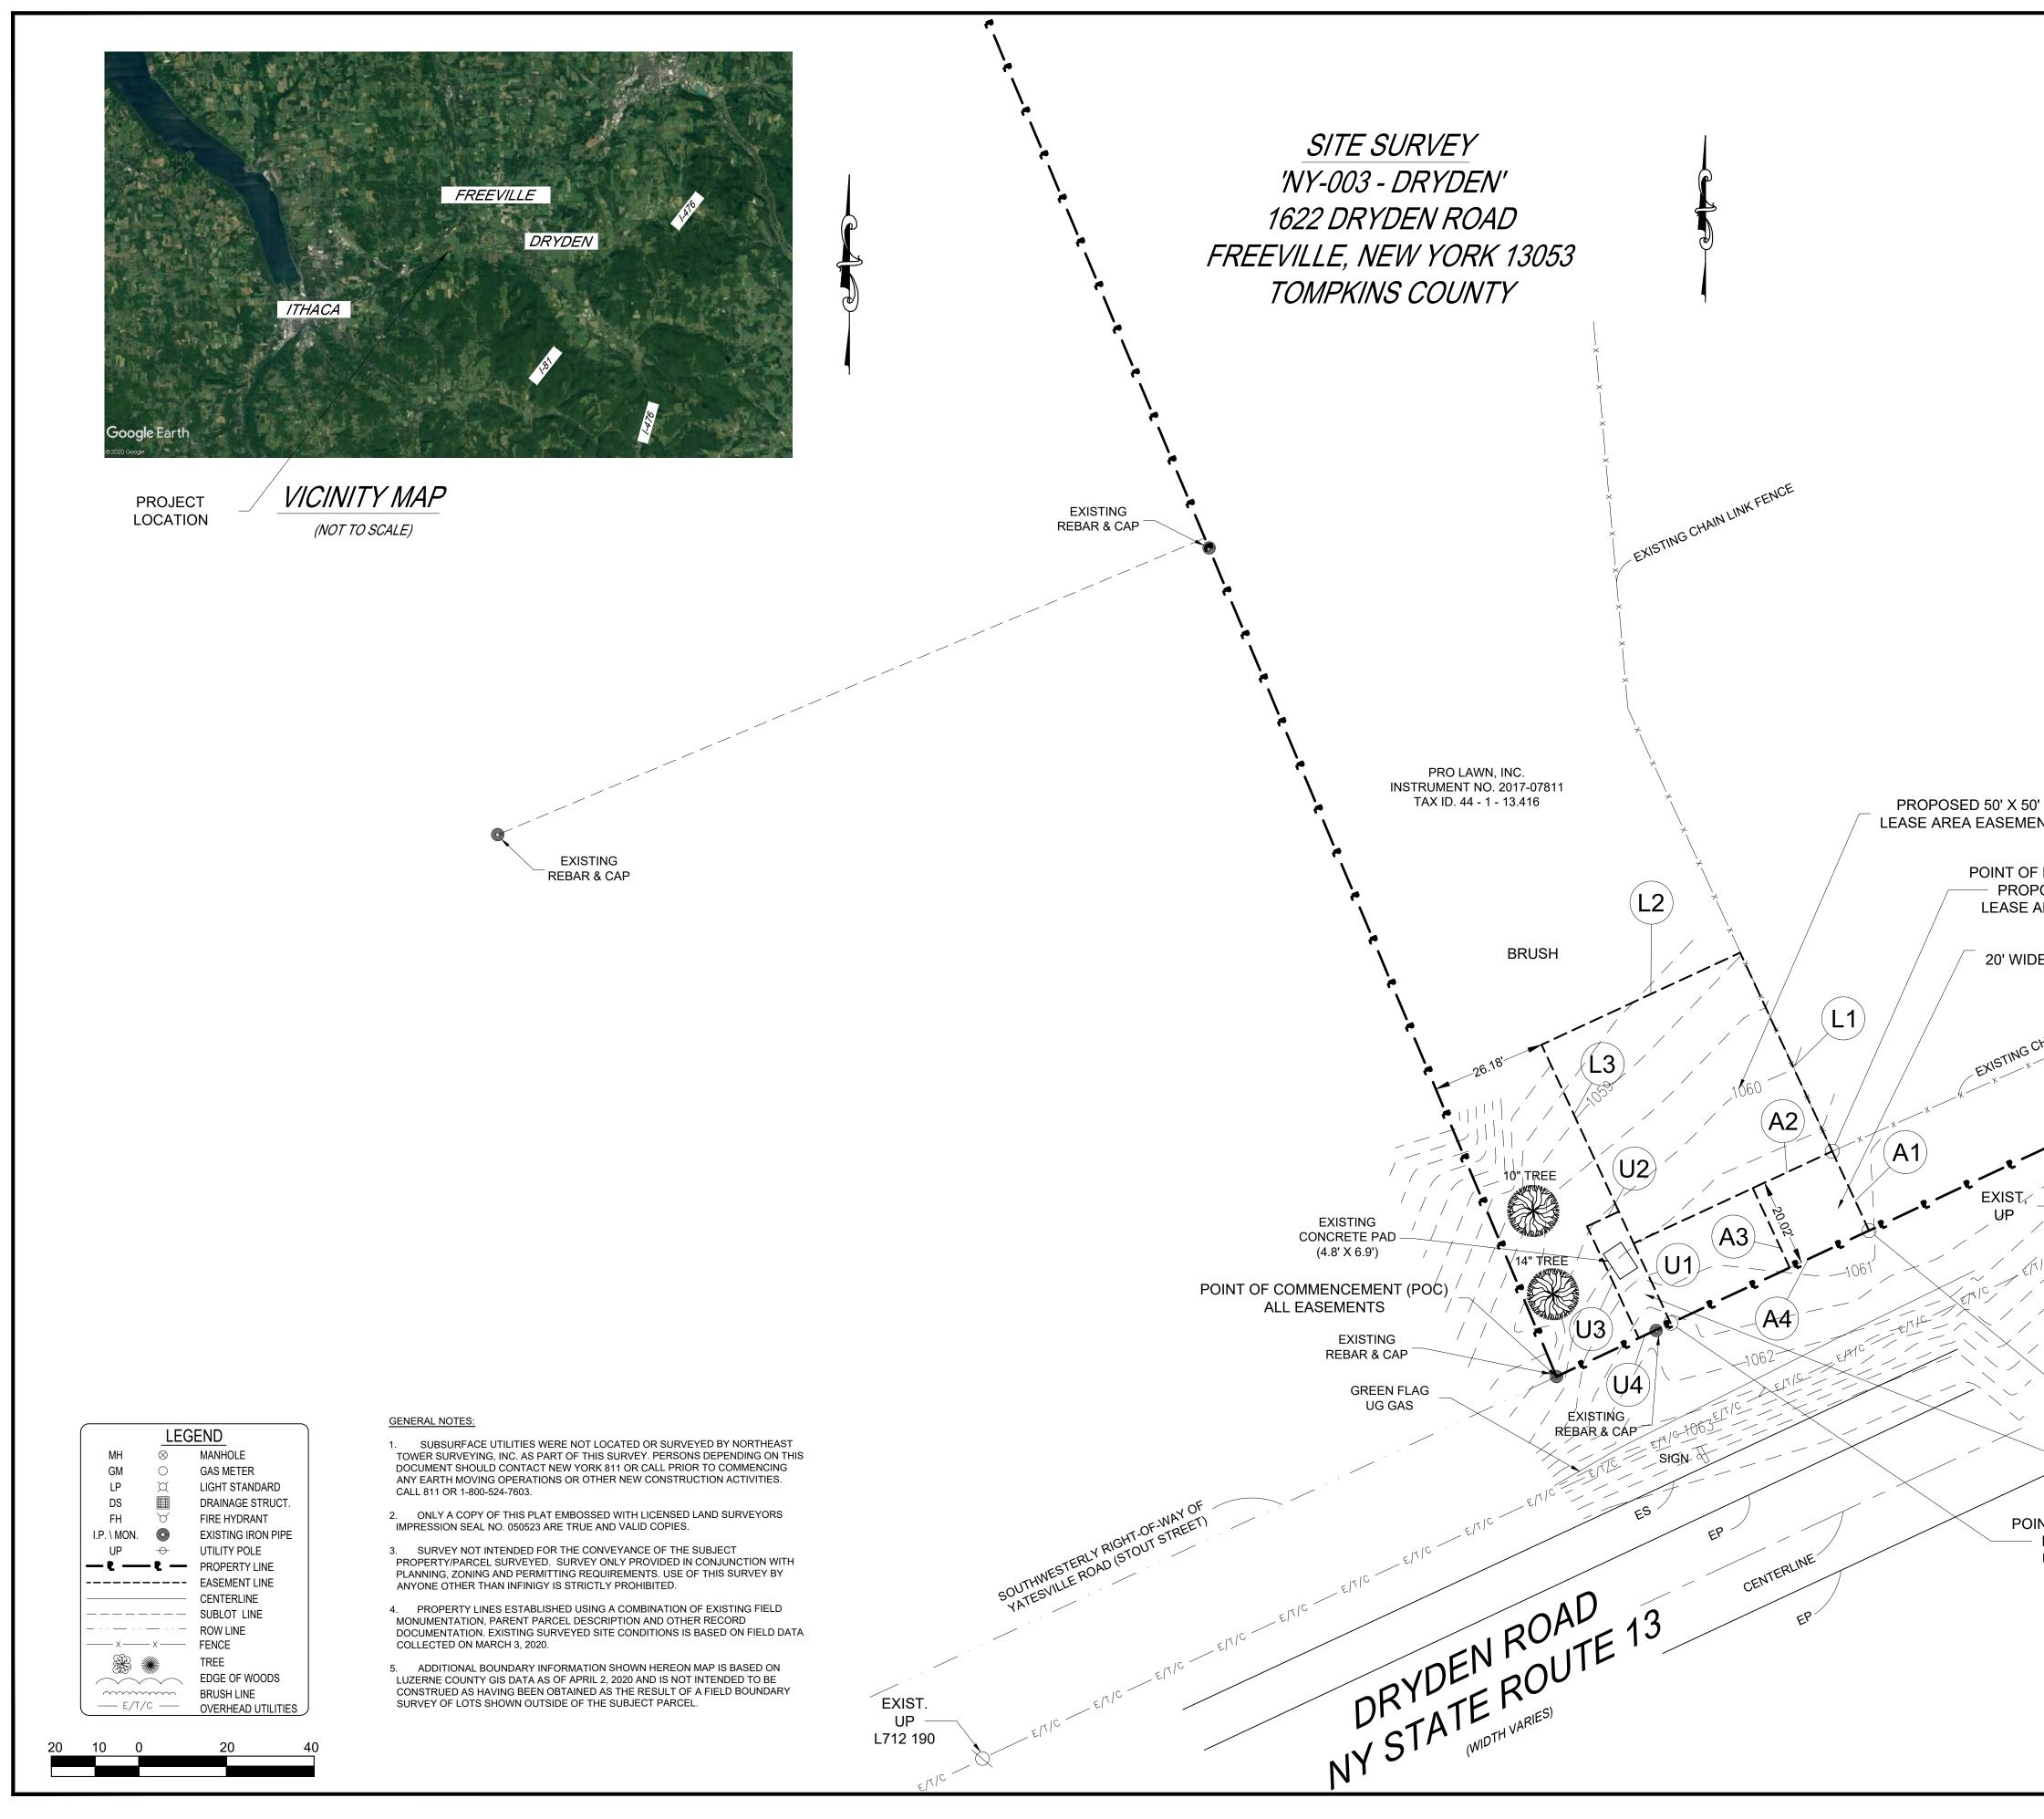

|                                                                  | PLANS PREPARED FOR:                                                                                                                                                                          |          |     |     |
|------------------------------------------------------------------|----------------------------------------------------------------------------------------------------------------------------------------------------------------------------------------------|----------|-----|-----|
|                                                                  |                                                                                                                                                                                              |          |     |     |
|                                                                  | PLANS PREPARED FOR:<br>INFRINGE Design.<br>Build.<br>Deliver.<br>1033 Watervliet Shaker Rd<br>Albany, NY 12205<br>Office # (518) 690-0790<br>Fax # (518) 690-0793                            |          |     |     |
|                                                                  | PLANS PREPARED BY:                                                                                                                                                                           |          |     |     |
| '<br>NT<br>' BEGINNING (POB)<br>'OSED 50' X 50'<br>AREA EASEMENT | SURVEY LICENSE:                                                                                                                                                                              |          |     |     |
| PROPOSED<br>E ACCESS EASEMENT                                    | 140 West Maplemere Road Williamsville, New York 14221<br>(716) 548-2894<br>Norteast Tower Surveying, Inc. Project #20-041<br>DRAWING NOTICE:                                                 |          |     |     |
| CHAIN LINK FENCE                                                 | THESE DOCUMENTS ARE CONFIDENTIAL AND<br>ARE THE SOLE PROPERTY OF INFINIGY AND MAY<br>NOT BE REPRODUCED, DISSEMINATED OR<br>REDISTRIBUTED WITHOUT THE EXPRESS<br>WRITTEN CONSENT OF INFINIGY. |          |     |     |
| CUT ELTIC ELTIC                                                  | REVISIONS: DESCRIPTION                                                                                                                                                                       | DATE     | BY  | REV |
|                                                                  | ISSUED DRAFT                                                                                                                                                                                 | 04/03/20 | DSA | MDR |
| POINT OF BEGINNING (POB)<br>PROPOSED 20' WIDE                    | SITE NAME:<br>'DRYDEN'<br>SITE NUMBER:<br>NY-003<br>SITE ADDRESS:<br>1622 DRYDEN ROAD<br>TOWN OF DRYDEN<br>TOMPKINS COUNTY, NEW YORK 13053                                                   |          |     |     |
| ACCESS EASEMENT<br>PROPOSED 8' WIDE<br>UTILITY EASEMENT          |                                                                                                                                                                                              |          |     |     |
| NT OF BEGINNING (POB)<br>PROPOSED 8' WIDE<br>UTILITY EASEMENT    |                                                                                                                                                                                              |          |     |     |
|                                                                  | SHEET DESCRIPTION:<br>SITE SURVEY                                                                                                                                                            |          |     |     |
|                                                                  | <b>C-1</b>                                                                                                                                                                                   |          |     |     |