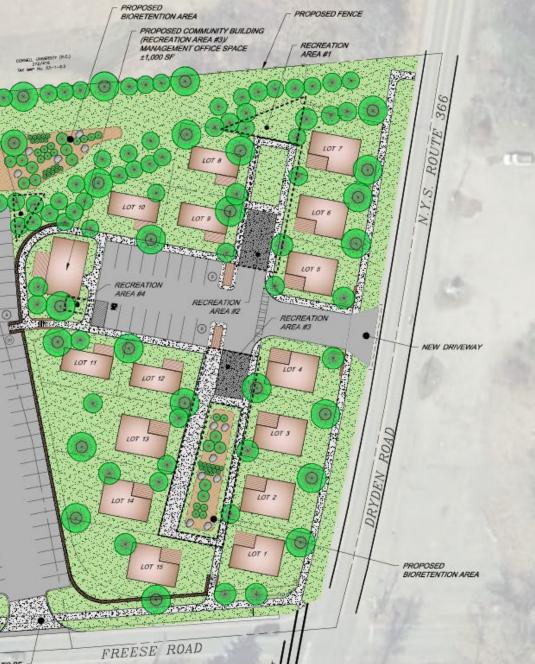

## **RENDERING PLAN**

MAIFLY DEVELOPMENT - 5 & 9 FREESE ROAD

| "E" 366                 |   |      |   |
|-------------------------|---|------|---|
| <u>N.Y.S. ROUTE 366</u> |   | .6 6 | T |
|                         | 1 | -    |   |
| - NEW DRIVEWAY          |   | 2    |   |

## **RENDERING PLAN**

NORTH