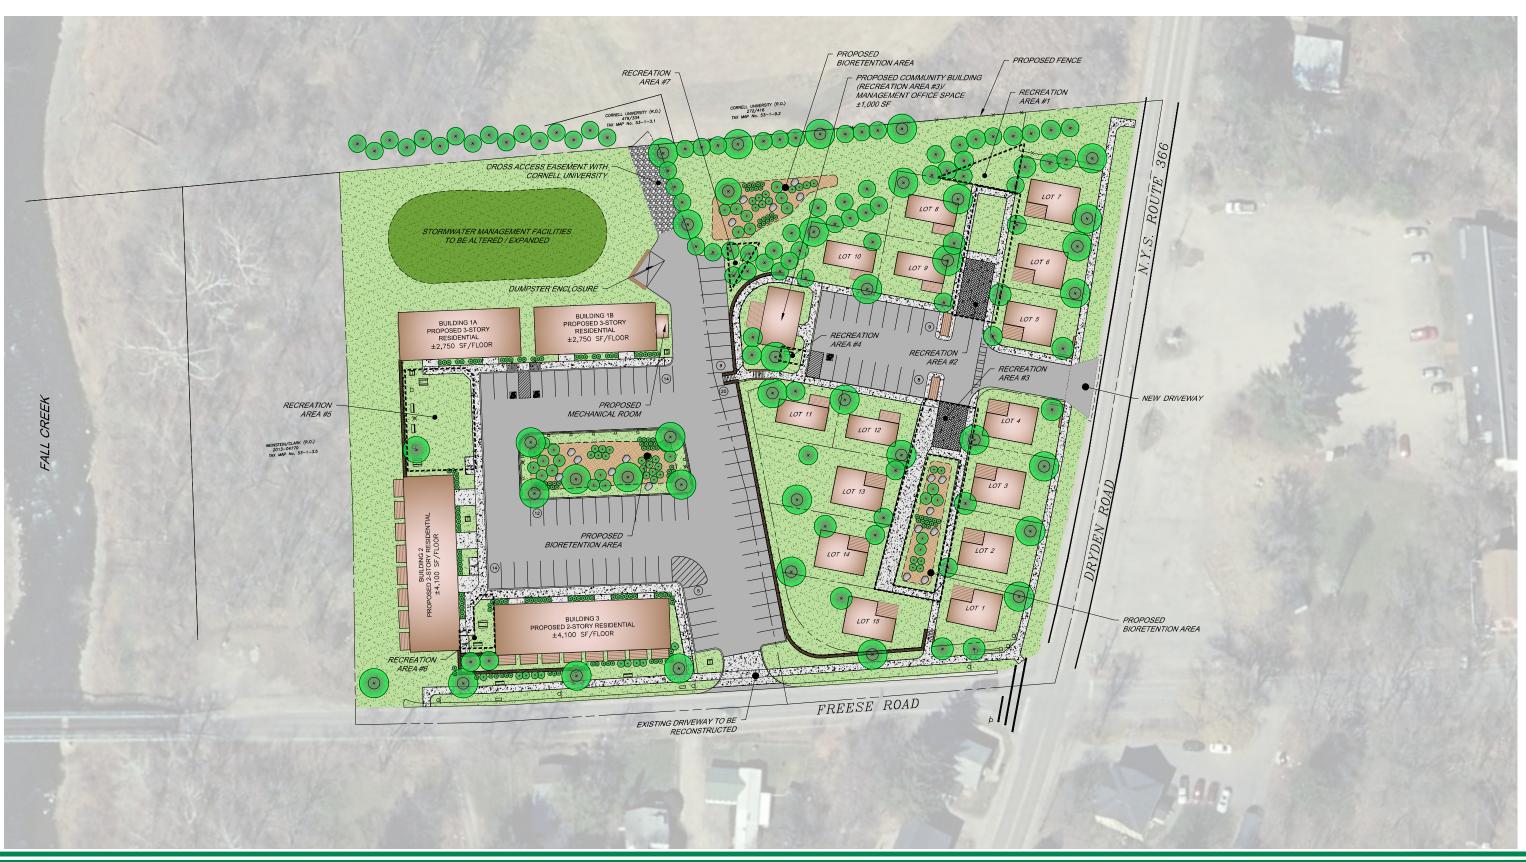

## **RENDERING PLAN**

MAIFLY DEVELOPMENT - 5 & 9 FREESE ROAD

| "E" 366                 |   |      |   |
|-------------------------|---|------|---|
| <u>N.Y.S. ROUTE 366</u> |   | .6 6 | T |
|                         | 1 | -    |   |
| - NEW DRIVEWAY          |   | 2    |   |

Varna Commons is an example of the type of development that the Varna Community liked and is highlighted in the Varna Community Development Plan.

The emphasis of this site design is to create a community center with open space and integrated foot paths as the focal point.

Development with Cottage Homes and Townhouses.

It is also a development with Cottage Homes and Townhouses.

REATION

AREA #7

It is also a development with Cottage Homes and Townhouses.

2-STORY

RECREATION

RECREATION

AREA #5

It is also a development with Cottage Homes and Townhouses.

RECREATION

AREA #5

It is also a development with Cottage Homes and Townhouses.

RECREATION

. . . .

Cayuga Trail

AREA #5

It is also a development with <u>Cottage Homes</u> and Townhouses.

PROPOSED

It is also a development with Cottage Homes and Townhouses.

2-STORY

RECREATION,

RECREATION

Townhomes

Cayuga Trail

AREA #5

100

Maifly Development FREESE ROAD DEVELOPMENT TOWN OF DRYDEN, NY

©STREAM Collaborative Architecture + Landscape Architecture DPC

PRELIMINARY NOT FOR CONSTRUCTION

August 25, 2020 2020031 A-2