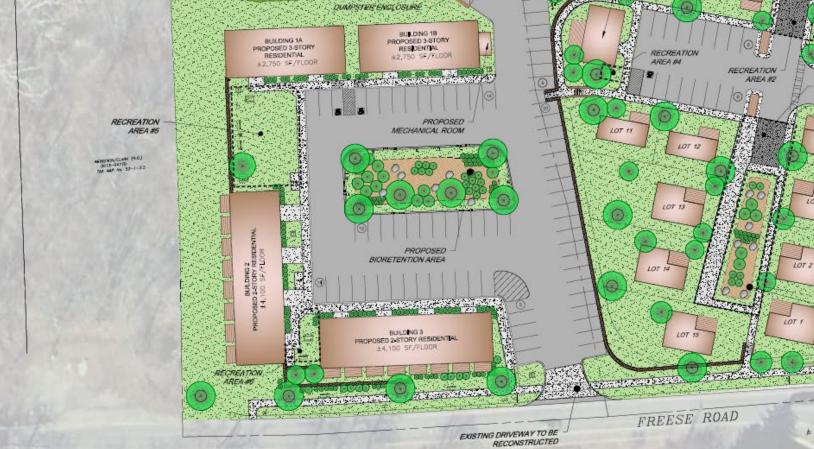

Development with Cottage Homes and Townhouses.

It is also a development with Cottage Homes and Townhouses.

REATION

AREA #7

It is also a development with Cottage Homes and Townhouses.

2-STORY

RECREATION

RECREATION

AREA #5

It is also a development with Cottage Homes and Townhouses.

RECREATION

AREA #5

It is also a development with Cottage Homes and Townhouses.

RECREATION

. . . .

Cayuga Trail

AREA #5

It is also a development with <u>Cottage Homes</u> and Townhouses.

PROPOSED

It is also a development with Cottage Homes and Townhouses.

2-STORY

RECREATION,

RECREATION

Townhomes

Cayuga Trail

AREA #5

100

Maifly Development FREESE ROAD DEVELOPMENT TOWN OF DRYDEN, NY

©STREAM Collaborative Architecture + Landscape Architecture DPC

PRELIMINARY NOT FOR CONSTRUCTION

August 25, 2020 2020031 A-2