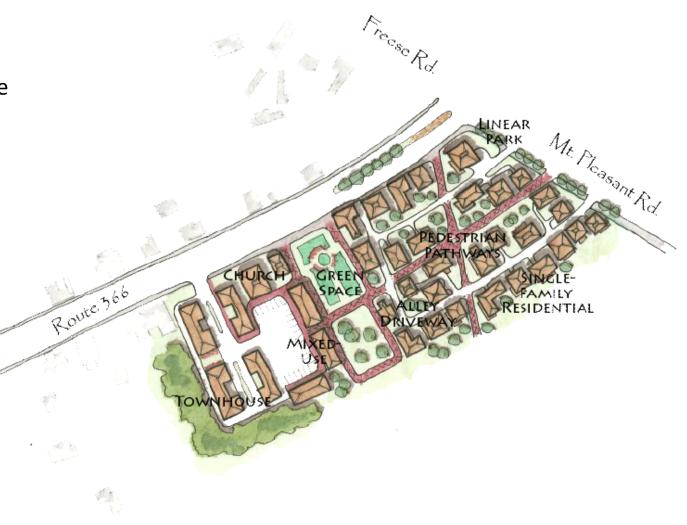

Varna Commons is an example of the type of development that the Varna Community liked and is highlighted in the Varna Community Development Plan.

The emphasis of this site design is to create a community center with open space and integrated foot paths as the focal point.