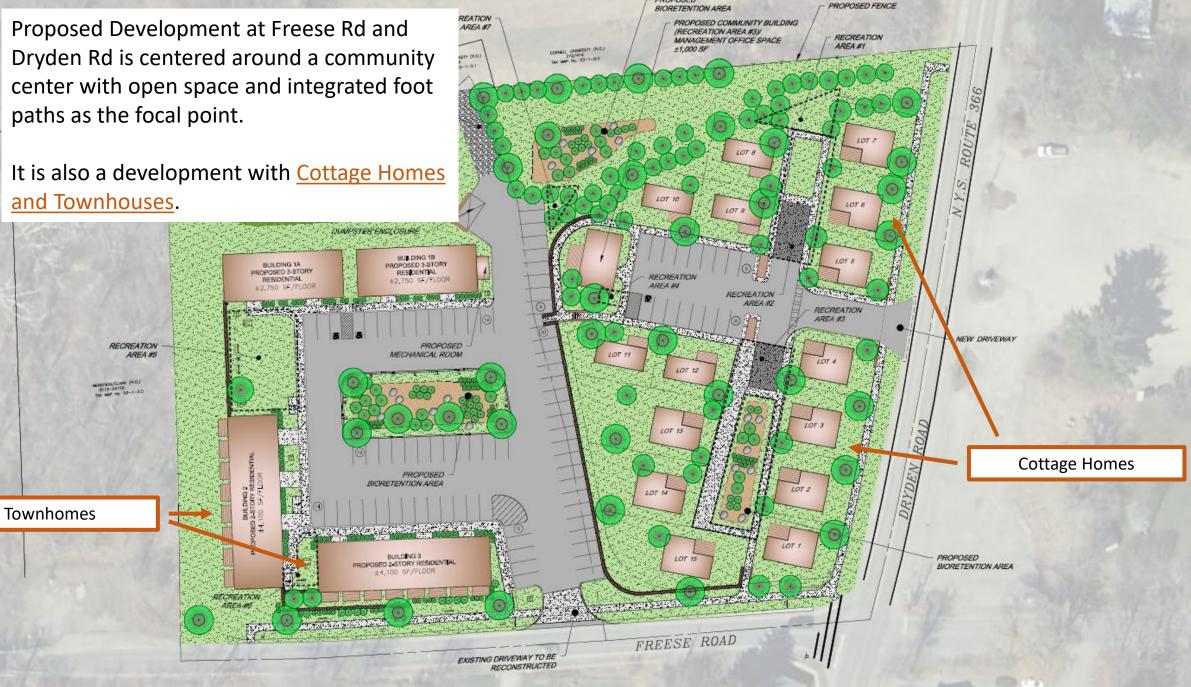

Varna Commons is an example of the type of development that the Varna Community liked and is highlighted in the Varna Community Development Plan.

The emphasis of this site design is to create a community center with open space and integrated foot paths as the focal point.

Development with Cottage Homes and Townhouses.

It is also a development with Cottage Homes and Townhouses.

REATION

AREA #7

It is also a development with Cottage Homes and Townhouses.

2-STORY

RECREATION

RECREATION