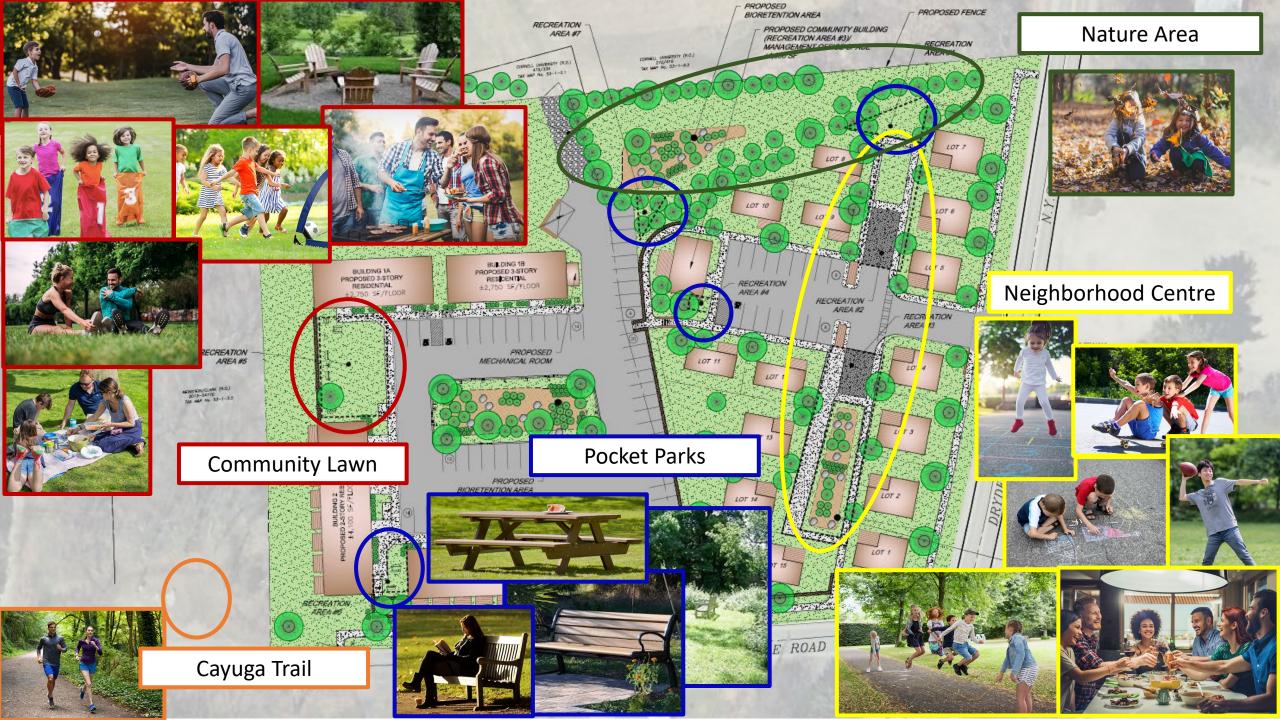

|                   | Dwelling | Recreation | Recreation |
|-------------------|----------|------------|------------|
|                   | Units    | Space      | Space/Unit |
|                   | 15       | 23,400     | 1,560      |
| es                | 32       | 11,435     | 357        |
|                   | 47       | 34,835     | 1,917      |
| ture Area         | 32       | 22,435     | 701        |
| Nature Area       | 47       | 45,835     | 2,261      |
|                   |          |            |            |
|                   | 42       | 5,796      | 138        |
|                   |          |            |            |
| es Delta          | (10)     | 5,639      | 219        |
| s % Delta         | 76%      | 197%       | 259%       |
| ture Area Delta   | (10)     | 16,639     | 563        |
| ture Area % Delta | 76%      | 387%       | 508%       |
|                   |          |            |            |

|     | Greenspace                            |
|-----|---------------------------------------|
|     | Percent                               |
|     | 69%                                   |
| s   | 45%                                   |
|     | 45%                                   |
| E . | 1 1 1 1 1 1 1 1 1 1 1 1 1 1 1 1 1 1 1 |