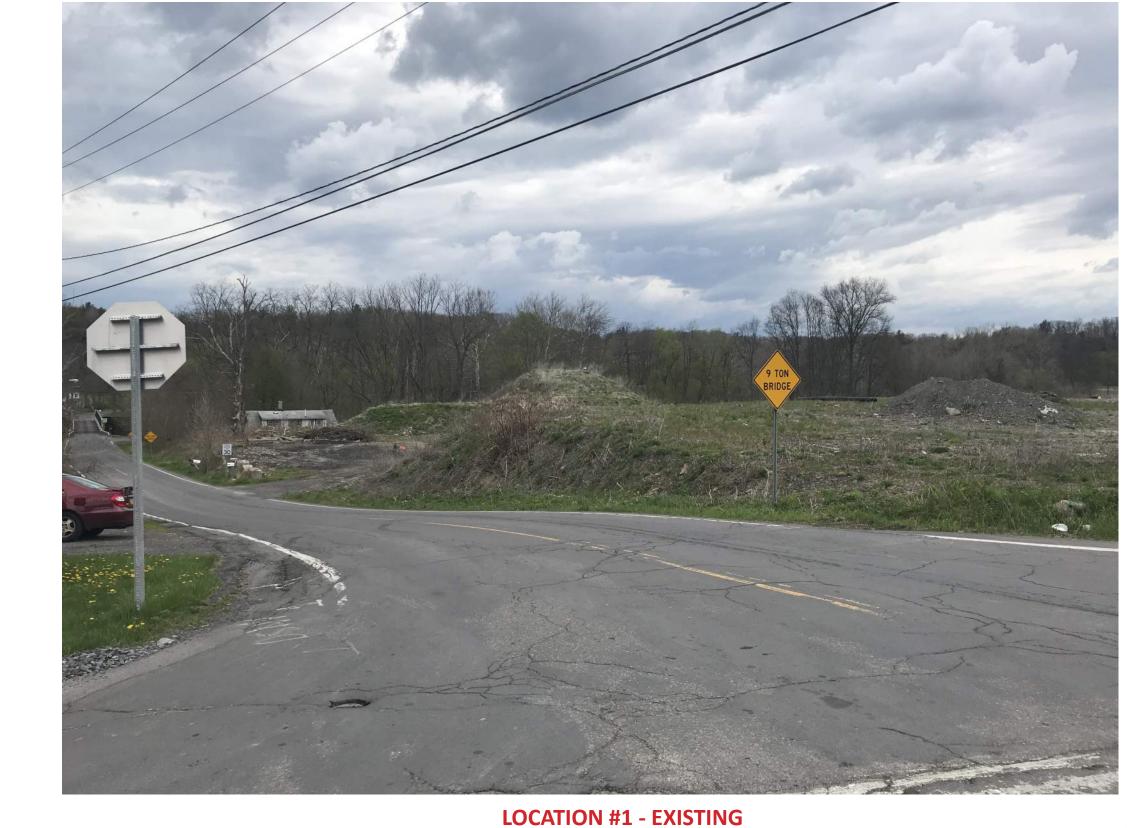

p: 607.216.8802 | WWW.STREAMCOLAB.COM

Maifly Development FREESE ROAD DEVELOPMENT TOWN OF DRYDEN, NY

©STREAM Collaborative Architecture + Landscape Architecture DPC

**LOCATION #1 - PROPOSED** 

PRELIMINARY NOT FOR CONSTRUCTION

p: 607.216.8802 | WWW.STREAMCOLAB.COM