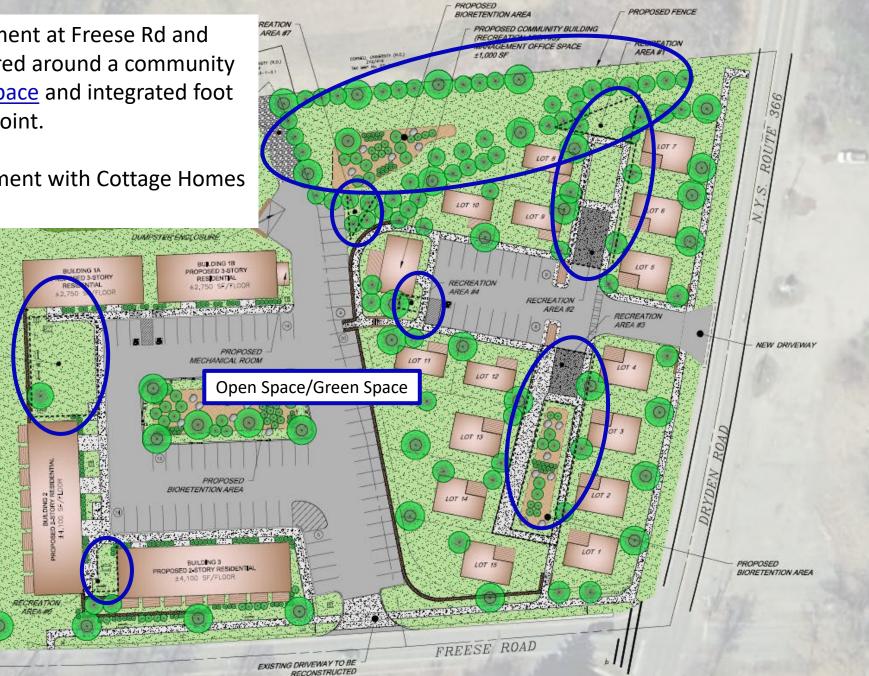

Varna Commons is an example of the type of development that the Varna Community liked and is highlighted in the Varna Community Development Plan.

The emphasis of this site design is to create a community center with open space and integrated foot paths as the focal point.