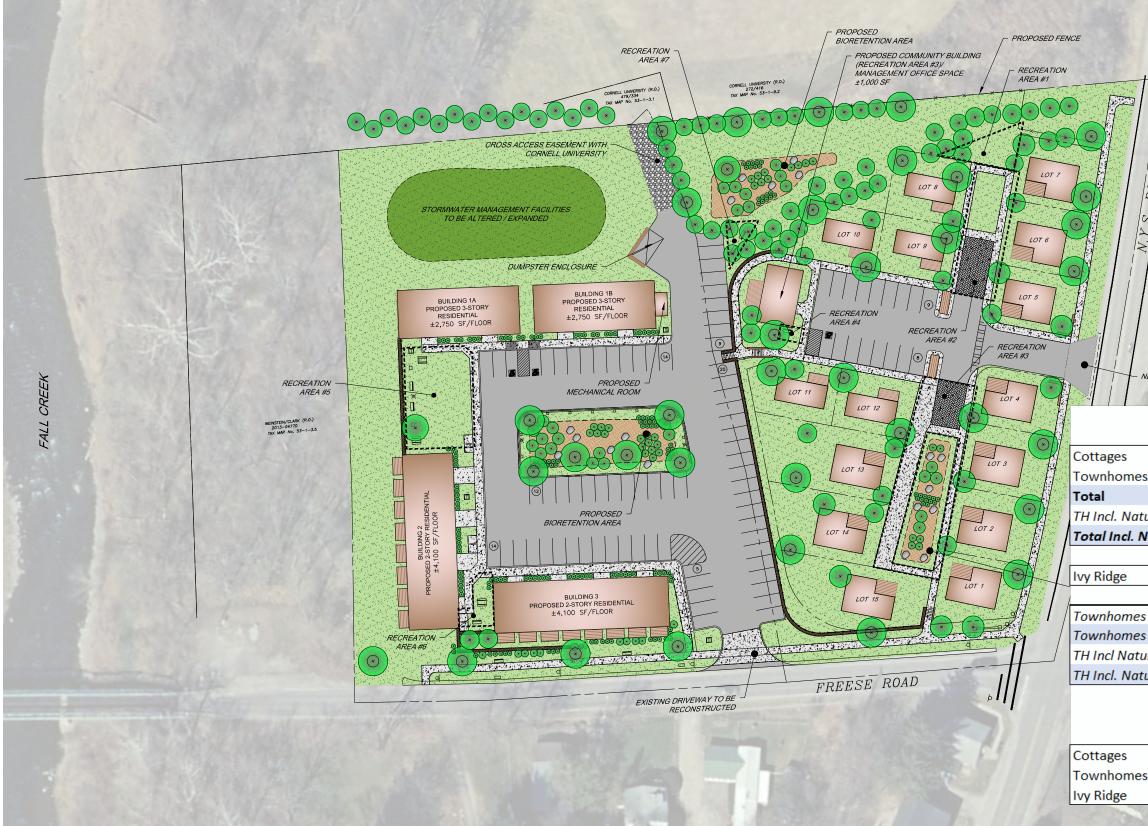

Development with Cottage Homes and Townhouses.

It is also a development with Cottage Homes and Townhouses.

REATION

AREA #7

It is also a development with Cottage Homes and Townhouses.

2-STORY

RECREATION

RECREATION

AREA #5

It is also a development with Cottage Homes and Townhouses.

RECREATION

AREA #5

It is also a development with Cottage Homes and Townhouses.

RECREATION

. . . .

Cayuga Trail

AREA #5

It is also a development with <u>Cottage Homes</u> and Townhouses.

PROPOSED

It is also a development with Cottage Homes and Townhouses.

2-STORY

RECREATION,

RECREATION

Townhomes

Cayuga Trail

AREA #5

100

Maifly Development FREESE ROAD DEVELOPMENT TOWN OF DRYDEN, NY

©STREAM Collaborative Architecture + Landscape Architecture DPC

PRELIMINARY NOT FOR CONSTRUCTION

August 25, 2020 2020031 A-2