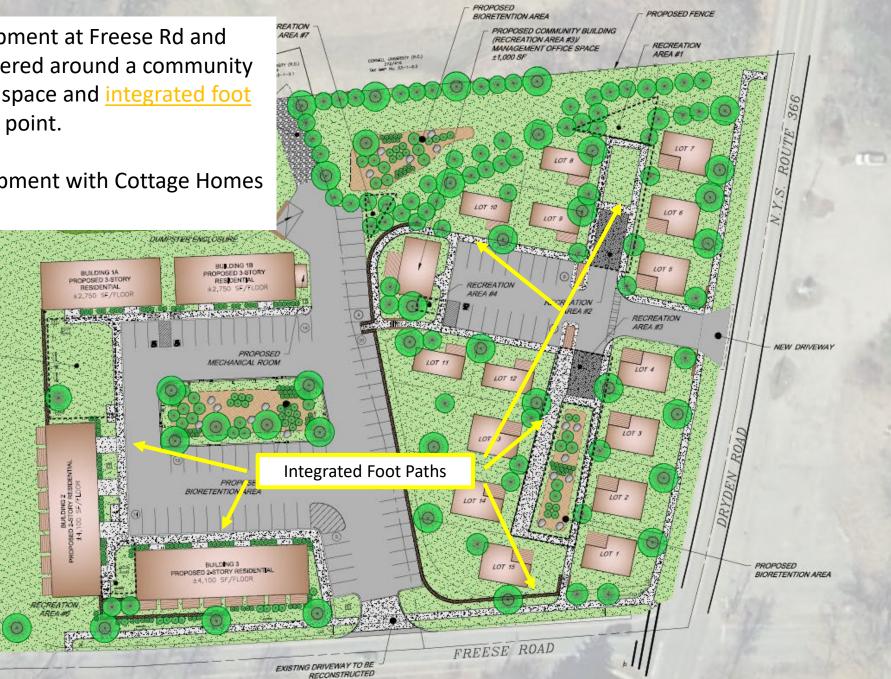

Varna Commons is an example of the type of development that the Varna Community liked and is highlighted in the Varna Community Development Plan.

The emphasis of this site design is to create a community center with open space and integrated foot paths as the focal point.