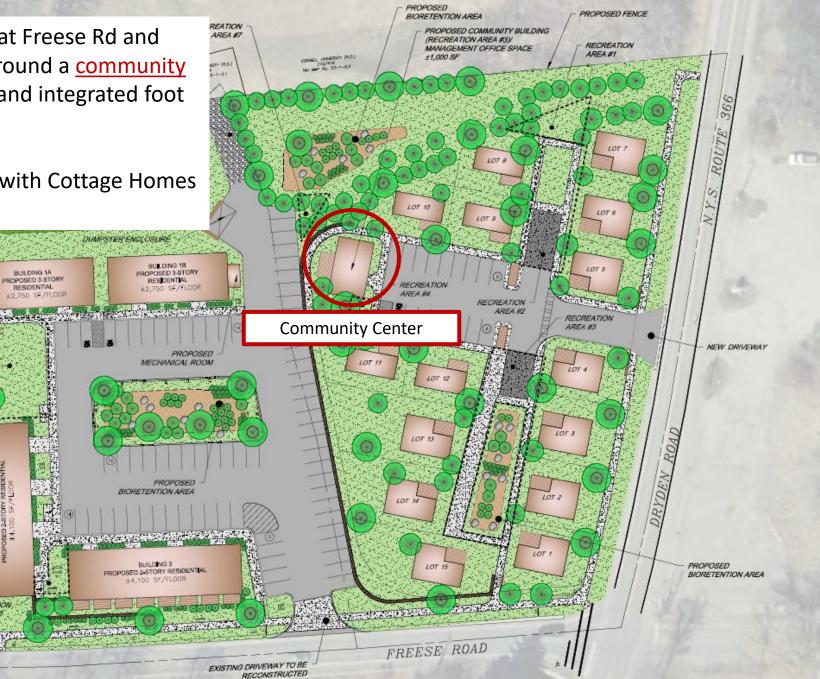

Varna Commons is an example of the type of development that the Varna Community liked and is highlighted in the Varna Community Development Plan.

The emphasis of this site design is to create a community center with open space and integrated foot paths as the focal point.