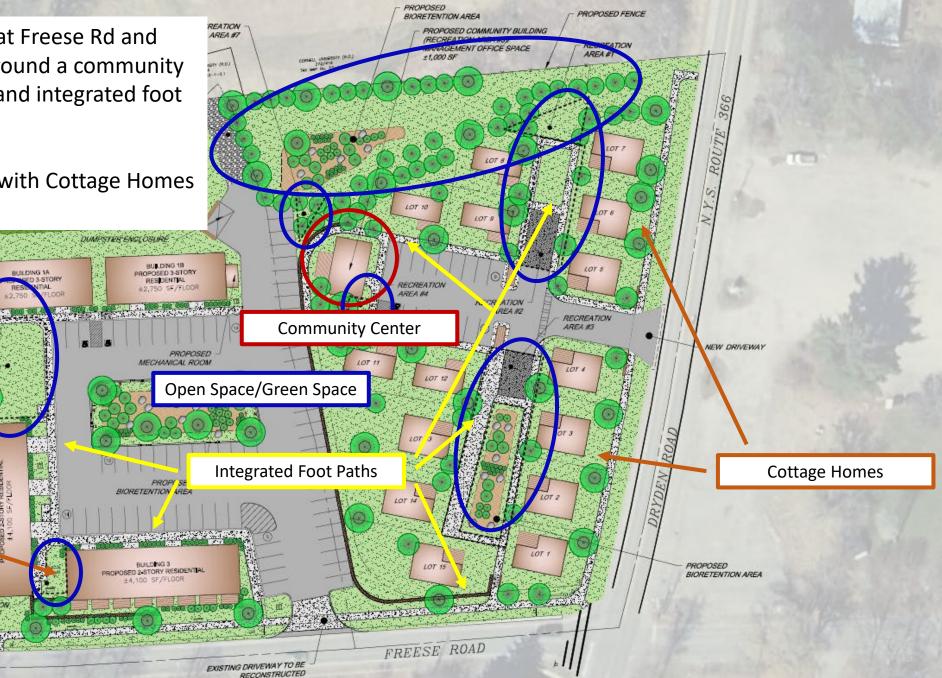

Varna Commons is an example of the type of development that the Varna Community liked and is highlighted in the Varna Community Development Plan.

The emphasis of this site design is to create a community center with open space and integrated foot paths as the focal point.

Development with Cottage Homes and Townhouses.

It is also a development with Cottage Homes and Townhouses.

REATION

AREA #7

It is also a development with Cottage Homes and Townhouses.

2-STORY

RECREATION

RECREATION

AREA #5

It is also a development with Cottage Homes and Townhouses.

RECREATION

AREA #5

It is also a development with Cottage Homes and Townhouses.

RECREATION

. . . .

Cayuga Trail

AREA #5

It is also a development with <u>Cottage Homes</u> and Townhouses.

PROPOSED

It is also a development with Cottage Homes and Townhouses.

2-STORY

RECREATION,

RECREATION

Townhomes

Cayuga Trail

AREA #5

100

Maifly Development FREESE ROAD DEVELOPMENT TOWN OF DRYDEN, NY

©STREAM Collaborative Architecture + Landscape Architecture DPC

PRELIMINARY NOT FOR CONSTRUCTION

August 25, 2020 2020031 A-2