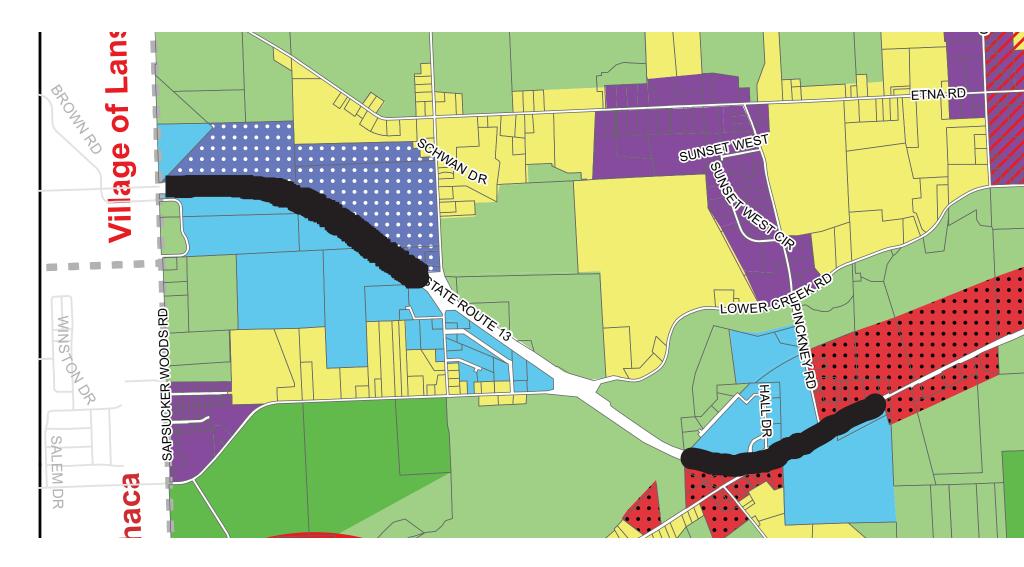

### Section 1. Placement of the Billboard Overlay (BO) District.

Those portions of the below listed parcels within One-Hundred and Fifty (150) feet of the centerline of New York State Route 13 are hereby placed within the Billboard Overlay (BO) District. The Town of Dryden Zoning Map shall be amended accordingly.

Tax Map Numbers:

| 421-2    | 421-35.2 | 521-14.2 |
|----------|----------|----------|
| 421-9.11 | 421-36.2 | 521-5    |
| 421-9.2  | 521-4.31 | 521-13   |
| 421-11   | 521-4.32 | 521-13.1 |
| 421-44   | 521-4.6  | 521-8.5  |
| 421-31.4 | 521-4.11 | 521-8.6  |
| 421-31.3 | 521-4.12 | 521-8.1  |
| 421-35.5 | 521-4.2  | 521-8.2  |
| 421-35.3 | 521-14.1 | 521-8.3  |

# Town of Dryden Billboard Overlay District Map 5-18-23

**Billboard Overlay District** 