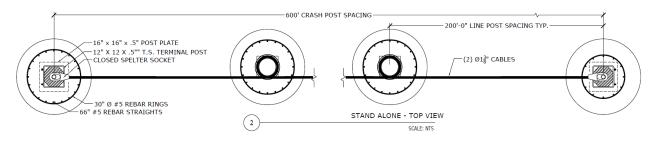

otect fencing
- Crash Rated M50-P2

Decorative aesthetic finishes available. Cable Barriers are utilized for passive application around a facility or to complement one of our active barrier systems. The A MIGUARD® 9105 Series Cable Systems are designed to meet the design appearance of surrounding fencing and gates while providing the protection desired.

## 2. Available Options

- Can be integrated into any AMICO Security fencing system
- Available as stand alone crash protection to protect fencing
- Crash Rated M50-P2
- Decorative aesthetic finishes available
- Low maintenance
- Aesthetic finish

#### 3. References

ASTM F2656/F2656M Standard Test Method for Crash Testing of Vehicle Security Barriers

# Datasheet AMIGUARD® 9105 Cable System

## 4. Drawings

### Elevation



### Top View



### Installation



© 2023 AMICO 2