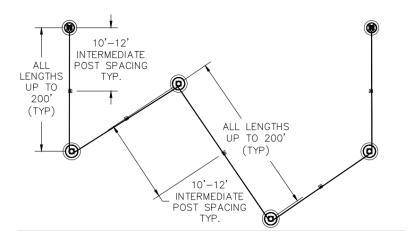

h Rated M50-P2

Decorative aesthetic finishes available. Cable Barriers are utilized for passive application around a facility or to complement one of our active barrier systems. The A MIGUARD® 9105 Series Cable Systems are designed to meet the design appearance of surrounding fencing and gates while providing the protection desired.

## 2. Available Options

- Can be integrated into any AMICO Security fencing system
- Available as stand alone crash protection to protect fencing
- Crash Rated M50-P2
- Decorative aesthetic finishes available
- Low maintenance
- Aesthetic finish

#### 3. References

ASTM F2656/F2656M Standard Test Method for Crash Testing of Vehicle Security Barriers

# Datasheet AMIGUARD® 9105 Cable System

## 4. Drawings

### Elevation



### Top View



### Installation



© 2023 AMICO 2