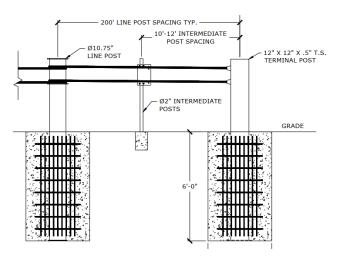

protection to protect fencing
- Crash Rated M50-P2

Decorative aesthetic finishes available. Cable Barriers are utilized for passive application around a facility or to complement one of our active barrier systems. The A MIGUARD® 9105 Series Cable Systems are designed to meet the design appearance of surrounding fencing and gates while providing the protection desired.

## 2. Available Options

- Can be integrated into any AMICO Security fencing system
- Available as stand alone crash protection to protect fencing
- Crash Rated M50-P2
- Decorative aesthetic finishes available
- Low maintenance
- Aesthetic finish

#### 3. References

ASTM F2656/F2656M Standard Test Method for Crash Testing of Vehicle Security Barriers

# Datasheet AMIGUARD® 9105 Cable System

## 4. Drawings

### Elevation



### Top View



### Installation



© 2023 AMICO 2