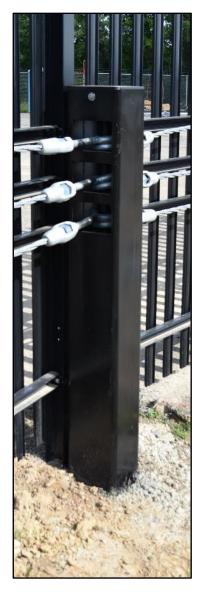

## Datasheet AMIGUARD® 9105 Cable System



### 1. Product Description

This technical datasheet specifies the properties for the AMIGUARD® 9105 M50-P2 Cable System. The AMIGUARD® 9100 Series Cable Systems meet the design appearance of surrounding fencing and gates while providing the protection desired.

- Can be integrated into AMICO Security fencing
- Available as stand alone crash protection to protect fencing
- Crash Rated M50-P2

Decorative aesthetic finishes available. Cable Barriers are utilized for passive application around a facility or to complement one of our active barrier systems. The A MIGUARD® 9105 Series Cable Systems are designed to meet the design appearance of surrounding fencing and gates while providing the protection desired.

## 2. Available Options

- Can be integrated into any AMICO Security fencing syst